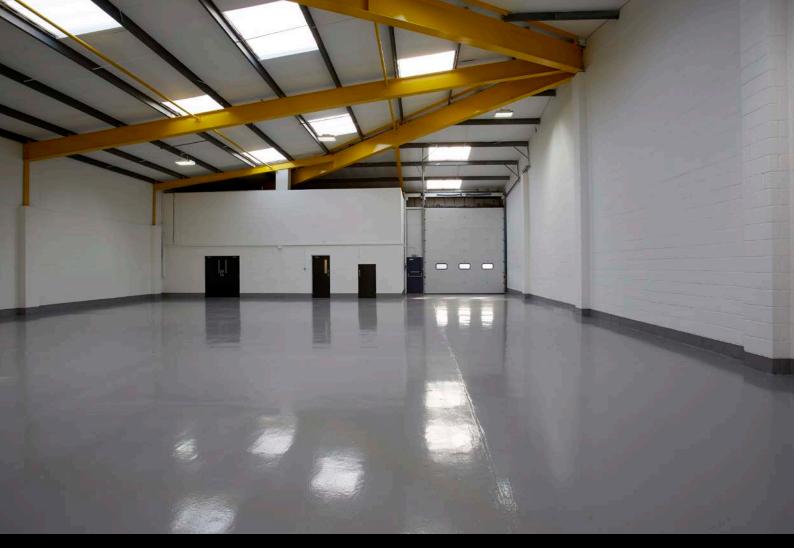

# **UNIT 7 FULLY REFURBISHED**

MODERN INDUSTRIAL/WAREHOUSE ACCOMMODATION TO LET
5,151 SQ FT

# A MODERN INDUSTRIAL/WAREHOUSE UNIT SET WITHIN A WELL MANAGED **BUSINESS PARK ENVIRONMENT**

| UNIT 7 TO LET        | sq ft | sq m   | eaves<br>height | loading<br>door | parking<br>spaces | EPC |
|----------------------|-------|--------|-----------------|-----------------|-------------------|-----|
| Warehouse/production | 4,518 | 419.72 | 6m              | 4.8m            | _                 |     |
| First floor offices  | 633   | 58.80  | -               | -               | -                 | С   |
| TOTAL                | 5,151 | 478.52 | 6m              | 4.8m            | 9                 |     |