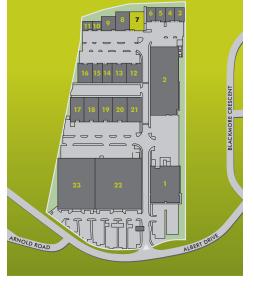

# A MODERN INDUSTRIAL/WAREHOUSE UNIT SET WITHIN A WELL MANAGED **BUSINESS PARK ENVIRONMENT**

| UNIT 7 TO LET        | sq ft | sq m   | eaves<br>height | loading<br>door | parking<br>spaces | EPC |
|----------------------|-------|--------|-----------------|-----------------|-------------------|-----|
| Warehouse/production | 4,518 | 419.72 | 6m              | 4.8m            | _                 |     |
| First floor offices  | 633   | 58.80  | -               | -               | -                 | С   |
| TOTAL                | 5,151 | 478.52 | 6m              | 4.8m            | 9                 |     |