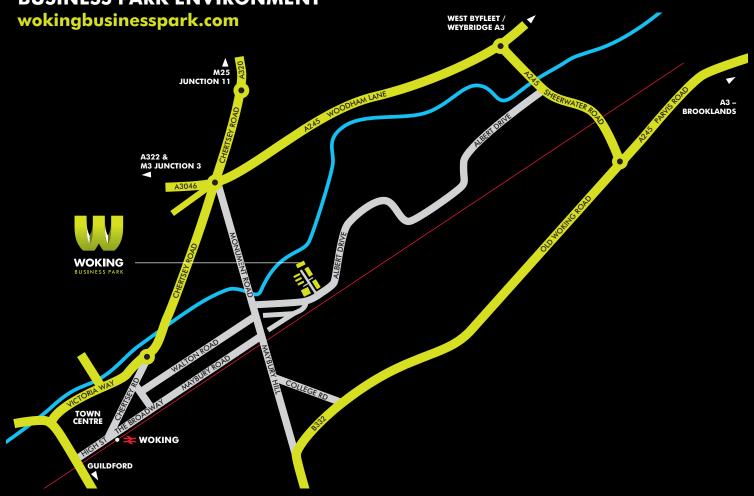

### **KEY ESTATE FEATURES**

- Woking's premier industrial estate
- 1 mile from the town centre
- Easy access to both the M25 and M3 motorways
- Secure working environment for staff
- A fully managed estate with street lighting and landscaped areas
- 24 hour unrestricted use
- Suited to light industrial, general industrial and warehouse uses
- 24 hour manned security and gate house
- Good on-site parking and loading access
- An experienced landlord and management
- Close proximity to the commercial community of Woking
- Local bus service into Woking town centre