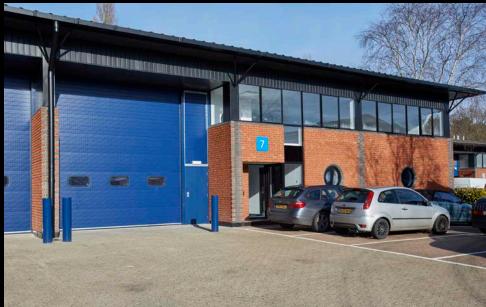

# **UNIT 7 FULLY REFURBISHED**

MODERN INDUSTRIAL/WAREHOUSE ACCOMMODATION TO LET
5,151 SQ FT

# A MODERN INDUSTRIAL/WAREHOUSE UNIT SET WITHIN A WELL MANAGED **BUSINESS PARK ENVIRONMENT**

| UNIT 7 TO LET        | sq ft | sq m   | eaves<br>height | loading<br>door | parking<br>spaces | EPC |
|----------------------|-------|--------|-----------------|-----------------|-------------------|-----|
| Warehouse/production | 4,518 | 419.72 | 6m              | 4.8m            | _                 |     |
| First floor offices  | 633   | 58.80  | -               | -               | -                 | С   |
| TOTAL                | 5,151 | 478.52 | 6m              | 4.8m            | 9                 |     |